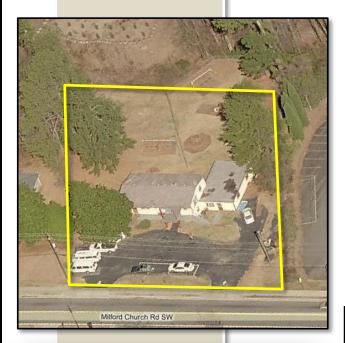

## <u>Location</u>

Site consists of a day care facility (converted single family home). Located in unincorporated Marietta, GA the property is ideally located with a heavily residential area. Located just .2 miles to Austell Road.

## **Description**

*Future Land Zoning:* CAC (Community Activity Center) *Built:* 1960 *Lot Size:* 34,412 (.79 acres) *Size:* 3,428 SF *Utilities:* All available *Schools:* 

> <u>Elementary:</u> Birney <u>Middle:</u> Floyd <u>High:</u> Osborne