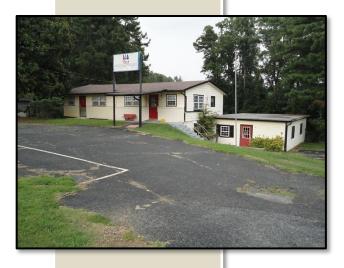

## <u>Location</u>

Site consists of a day care facility (converted single family home). Located in unincorporated Marietta, GA the property is ideally located with a heavily residential area. Located just .2 miles to Austell Road.

## **Description**

*Future Land Zoning:* CAC (Community Activity Center) *Built:* 1960 *Lot Size:* 34,412 (.79 acres) *Size:* 3,428 SF *Utilities:* All available *Schools:* 

> <u>Elementary:</u> Birney <u>Middle:</u> Floyd <u>High:</u> Osborne